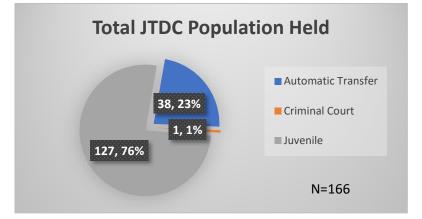

## Daily Data Dashboard – March 13, 2023 Demographics for JTDC Population Monday Morning Midnight Count

Total # of probation Involved youth<sup>1</sup>: 1,131

 <sup>&</sup>lt;sup>1</sup> Probation Active: Any youth who is pending sentencing with an active social history, has been formally placed on probation or supervision with Cook County Juvenile Probation on the date of the report.
\*Age, Gender and Race for Criminal Court population (N=1) is not represented in this report.
Data sources: cFive Supervisor – Probation Population and RMIS – JTDC Population