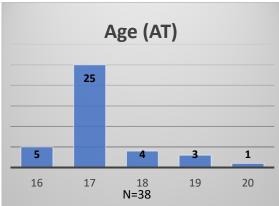

## Daily Data Dashboard – March 13, 2023 Demographics for JTDC Population Monday Morning Midnight Count

Total # of probation Involved youth<sup>1</sup>: 1,131

 <sup>&</sup>lt;sup>1</sup> Probation Active: Any youth who is pending sentencing with an active social history, has been formally placed on probation or supervision with Cook County Juvenile Probation on the date of the report.
\*Age, Gender and Race for Criminal Court population (N=1) is not represented in this report.
Data sources: cFive Supervisor – Probation Population and RMIS – JTDC Population