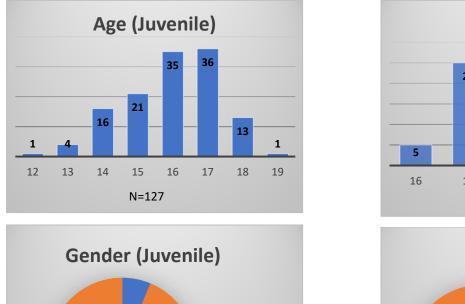

## Daily Data Dashboard – March 13, 2023 Demographics for JTDC Population Monday Morning Midnight Count

Total # of probation Involved youth<sup>1</sup>: 1,131

 <sup>&</sup>lt;sup>1</sup> Probation Active: Any youth who is pending sentencing with an active social history, has been formally placed on probation or supervision with Cook County Juvenile Probation on the date of the report.
\*Age, Gender and Race for Criminal Court population (N=1) is not represented in this report.
Data sources: cFive Supervisor – Probation Population and RMIS – JTDC Population