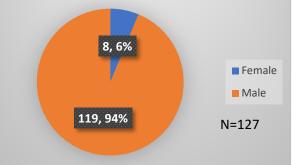

## Daily Data Dashboard – March 13, 2023 Demographics for JTDC Population Monday Morning Midnight Count

Total # of probation Involved youth<sup>1</sup>: 1,131

 <sup>&</sup>lt;sup>1</sup> Probation Active: Any youth who is pending sentencing with an active social history, has been formally placed on probation or supervision with Cook County Juvenile Probation on the date of the report.
\*Age, Gender and Race for Criminal Court population (N=1) is not represented in this report.
Data sources: cFive Supervisor – Probation Population and RMIS – JTDC Population