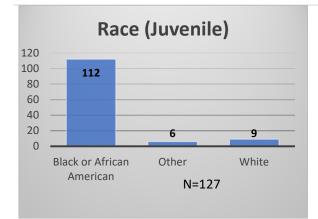

## Daily Data Dashboard – March 13, 2023 Demographics for JTDC Population Monday Morning Midnight Count

Total # of probation Involved youth<sup>1</sup>: 1,131

 <sup>&</sup>lt;sup>1</sup> Probation Active: Any youth who is pending sentencing with an active social history, has been formally placed on probation or supervision with Cook County Juvenile Probation on the date of the report.
\*Age, Gender and Race for Criminal Court population (N=1) is not represented in this report.
Data sources: cFive Supervisor – Probation Population and RMIS – JTDC Population