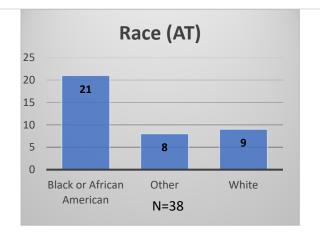

## Daily Data Dashboard – March 13, 2023 Demographics for JTDC Population Monday Morning Midnight Count

Total # of probation Involved youth<sup>1</sup>: 1,131

 <sup>&</sup>lt;sup>1</sup> Probation Active: Any youth who is pending sentencing with an active social history, has been formally placed on probation or supervision with Cook County Juvenile Probation on the date of the report.
\*Age, Gender and Race for Criminal Court population (N=1) is not represented in this report.
Data sources: cFive Supervisor – Probation Population and RMIS – JTDC Population