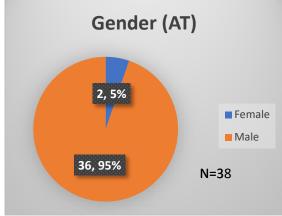

## Daily Data Dashboard – March 13, 2023 Demographics for JTDC Population Monday Morning Midnight Count

Total # of probation Involved youth<sup>1</sup>: 1,131

 <sup>&</sup>lt;sup>1</sup> Probation Active: Any youth who is pending sentencing with an active social history, has been formally placed on probation or supervision with Cook County Juvenile Probation on the date of the report.
\*Age, Gender and Race for Criminal Court population (N=1) is not represented in this report.
Data sources: cFive Supervisor – Probation Population and RMIS – JTDC Population